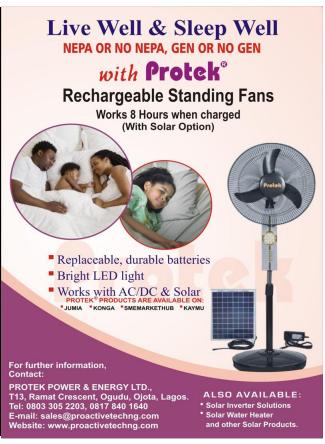

#### **Rechargeable Fan Products**

| S/n | PRODUCT TYPE                                                                                      | DESCRIPTION                                                                                                                                                                                                                                                                                                                                                                              | PRICE (Naira) |
|-----|---------------------------------------------------------------------------------------------------|------------------------------------------------------------------------------------------------------------------------------------------------------------------------------------------------------------------------------------------------------------------------------------------------------------------------------------------------------------------------------------------|---------------|
| 1   | Standard<br>Rechargeable<br>Standing Fan                                                          | (1) 2 maintenance-free lead-acid batteries; 6V4.5Ah*2; (2) When fully charged, it can work for more than 8hrs on low speed; (3) charging method: AC110V/220V; charging time: 6~8hrs; (4) It also charges the batteries while the fan is working with AC. The charging light turns green when the batteries are full. (5) With 6 months warranttee (does not cover charger or batteries). | 13,500.00     |
| 2   | Standard<br>Rechargeable<br>Standing Fan with<br>Solar Option.                                    | Same as [1] above plus solar panel for solar charging.                                                                                                                                                                                                                                                                                                                                   | 18,000.00     |
| 3   | Standard<br>Rechargeable<br>Standing Fan with<br>Remote and USB<br>Charging Port                  | Same as [1] above with remote & USB charging port.                                                                                                                                                                                                                                                                                                                                       | 15,500.00     |
| 4   | Standard<br>Rechargeable<br>Standing Fan with<br>Remote, USB<br>Charging Port and<br>Solar Option | Same as [1] above with remote & USB charging port plus solar panel for solar charging.                                                                                                                                                                                                                                                                                                   | 20,000.00     |
| 5   | Battery                                                                                           | Replacement batteries for when your batteries run down.                                                                                                                                                                                                                                                                                                                                  | 1,800.00      |
| 6   | Charger                                                                                           | Replacement chargers in the event power surge burns fan charger.                                                                                                                                                                                                                                                                                                                         | 2,800.00      |
| 7   | Solar Panel for<br>Rechargeable Fan                                                               | Enables Fan to charge with solar energy                                                                                                                                                                                                                                                                                                                                                  | 5,000.00      |