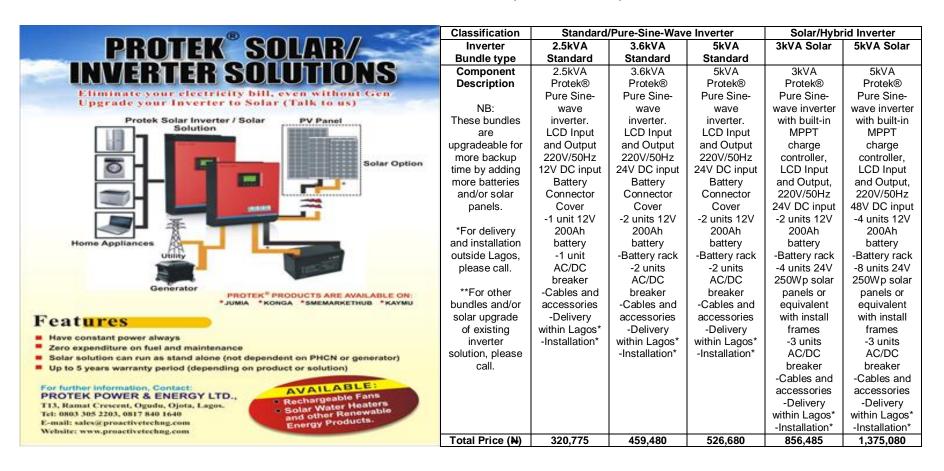

#### **Inverters Solutions (Starter Packs)**

#### **Inverters and Inverter Products**

| PRODUCT TYPE                                                                                                                                                                           | DESCRIPTION                                                                                                                                                    | PRICE (N)  |
|----------------------------------------------------------------------------------------------------------------------------------------------------------------------------------------|----------------------------------------------------------------------------------------------------------------------------------------------------------------|------------|
| 5kVA SOLAR/HYBRID<br>INVERTER                                                                                                                                                          | 4000W/5kVA LCD Input &Output 220V 50Hz<br>48V DC input; with inbuilt MPPT solar charge<br>controller; withRS232; with battery cable;<br>50Hz output frequency; | 303,600.00 |
| 3kVA SOLAR/HYBRID<br>INVERTER                                                                                                                                                          | 2400W/3kVA LCD Input & Output; 220V 50Hz<br>24V DC input; with MPPT solar charge<br>controller; with RS232; with battery cable;<br>50Hz output frequency;      | 167,640.00 |
| 2.4kVA SOLAR INVERTER                                                                                                                                                                  | 2400VA/1440W, Modified sine wave AC output; with inbuilt 30A pwm solar charge controller; 220v/50hz.                                                           | 55,440.00  |
| 1.4kVA SOLAR INVERTER                                                                                                                                                                  | 1400VA/800W, Modified sinewave AC output;<br>with inbuilt 30A pwm solar charge controller;<br>220v/50Hz.                                                       | 47,520.00  |
| 2kW STANDARD INVERTER                                                                                                                                                                  | 2000W LCD Input & Output; 220V 50Hz 12V DC input; Battery Cable, Battery connect or cover, Charge current adjustable;                                          | 150,480.00 |
| 3kW STANDARD INVERETR                                                                                                                                                                  | 3000W LCD Input & Output; 220V 50Hz 24V DC input; Battery Cable ,Battery connector cover, Charge current adjustable                                            | 171,600.00 |
| 4KW/5kVA STANDARD<br>INVERTER                                                                                                                                                          | 4000W LCD Input &Output 220V 50Hz 24V DC input; Battery Cable, Battery connector cover, Charge current adjustable                                              | 235,518.36 |
| 60A Charge Controller                                                                                                                                                                  | MPPT solar charge controller; 12/24 V DC adjustable; capacity 60A/147V; DC12/24V/48V                                                                           | 104,966.40 |
| 30A Charge Controller                                                                                                                                                                  | MPPT solar charge controller; 12/24V DC adjustable; capacity 30A/150V; DC12/24V                                                                                | 65,275.98  |
| 200H/12V                                                                                                                                                                               | Battery                                                                                                                                                        | 85,000.00  |
| 160W Solar Panel                                                                                                                                                                       | poly                                                                                                                                                           | 45,000.00  |
| 250w solar panel                                                                                                                                                                       | poly                                                                                                                                                           | 52,500.00  |
| 300w solar panel                                                                                                                                                                       | poly                                                                                                                                                           | 65,000.00  |
| For further details, or quotes on complete solar power or standard inverter solution in your home or office, please call or send email  1 Year Manufacturer's Warranty on All Products |                                                                                                                                                                |            |