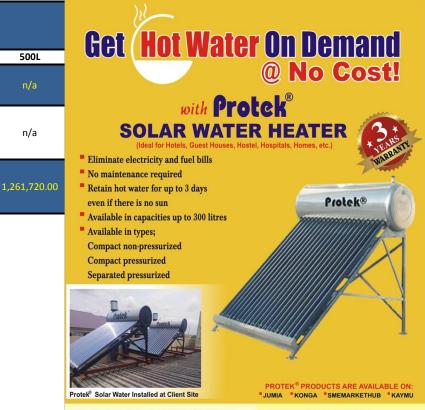

#### **Solar Water Heaters**

500L

n/a

|       |                                                                                              |                                                                                                                                                                      | 3          | olar wate   | er Heate      |
|-------|----------------------------------------------------------------------------------------------|----------------------------------------------------------------------------------------------------------------------------------------------------------------------|------------|-------------|---------------|
| S/n   |                                                                                              |                                                                                                                                                                      |            |             |               |
|       | PRODUCT TYPE                                                                                 | FEATURES                                                                                                                                                             |            | PRICE (NAIR | A) / CAPACITY |
|       | TRODUCTITE                                                                                   | TEXTORES                                                                                                                                                             | 100L       | 200L        | 300L          |
| 1     | Non- Pressurized<br>Integrated Solar<br>Water Heater                                         | Hot water flow pressure depends on gravity. System must be installed on roof top or scaffold.                                                                        | 100,000.00 | 160,000.00  | 200,000.00    |
| 2     | Pressurized<br>Integrated Solar<br>Water Heater                                              | Hot water flow pressure does not depend on gravity.<br>System has its own pressure pump and can be<br>installed anywhere. Requires pressurised cold water<br>inflow. | 185,000.00 | 313,000.00  | 460,000.00    |
| 3     | Separated Solar<br>Water<br>Heater(Heat<br>Exchanger)                                        | Pressurized system as above. Vacuum tubes are installed separately from the tank to maximize space.                                                                  | 505,000.00 | 690,000.00  | 860,000.00    |
| Optio | onal Accessories:                                                                            |                                                                                                                                                                      |            | _           |               |
| 4     | System Controller                                                                            | It manages water level, water temperature and water load.                                                                                                            | 13,500.00  |             |               |
| 5     | Heating Element                                                                              | It's an optional electric heating element that can be used to heat up the water during cloudy periods and when hot water is required more than the storage capacity. | 7,500.00   |             |               |
| 6     | Solar Collector                                                                              | It's the vacuum tube that collect the ray of light from the sun.                                                                                                     | 6,500.00   |             |               |
| 7     | Hot Water Pump -<br>for non-<br>pressurized<br>systems [1]                                   | Used for boosting the pressure of hot water from the hot water taps/showers.                                                                                         | 24,000.00  |             |               |
| 8     | Cold Water Pump - to boost inlet flow pressure for pressurised systems [2]                   | Used for boosting the pressure of inlet cold water into the integrated pressure system [2].                                                                          | 21,000.00  |             |               |
| In    | Installation (placing, coupling and guiding plumber to connect to the building) - N20,000.00 |                                                                                                                                                                      |            |             |               |
|       | Delivery charges within Lagos - N5,000.00. Outside Lagos - to be advised.                    |                                                                                                                                                                      |            |             |               |